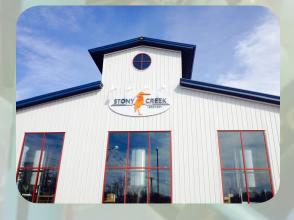

# **RIDE DETAILS**

The 5<sup>th</sup> annual Tour de Branford takes place in scenic Branford, Connecticut along a beautiful shoreline route and parts of Guilford.

There are two tours to choose from: a 15-mile or 40-mile. Both rides start and end at the Stony Creek Brewery, 5 Indian Neck Avenue, Branford.